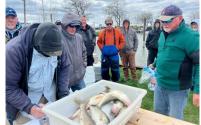

As you can see by our pictures below. it was a cold and windy day. 13 boats and 47 participants stuck it out and brought in 124 fish total and weighed 58 @ 177lbs. Seems like "The Wall" in Brest Bay was the hot spot with one boat "Retirement Plan" slammed them on the Detroit River. Congrats to Phil Jackson "Eye Blessed" for 1st place and 1st place Big Fish; Rick Spangler "Mr Barkie" took 2nd place, 2nd and tied for 4th Big Fish: Cole Belcher "Somethin Bout' a Hooker" - 3rd place, tied 4th place Big Fish. Shawn Elliot "Scarlet Rebel" 4th place and Clyde Schoen 3rd place Big Fish.