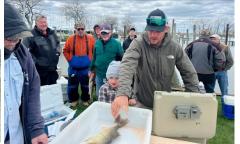

As you can see by our pictures below. it was a cold and windy day. 13 boats and 47 participants stuck it out and brought in 124 fish total and weighed 58 @ 177lbs. Seems like "The Wall" in Brest Bay was the hot spot with one boat "Retirement Plan" slammed them on the Detroit River. Congrats to Phil Jackson "Eye Blessed" for 1st place and 1st place Big Fish; Rick Spangler "Mr Barkie" took 2nd place, 2nd and tied for 4th Big Fish: Cole Belcher "Somethin Bout' a Hooker" - 3rd place, tied 4th place Big Fish. Shawn Elliot "Scarlet Rebel" 4th place and Clyde Schoen 3rd place Big Fish.