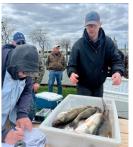

As you can see by our pictures below. it was a cold and windy day. 13 boats and 47 participants stuck it out and brought in 124 fish total and weighed 58 @ 177lbs. Seems like "The Wall" in Brest Bay was the hot spot with one boat "Retirement Plan" slammed them on the Detroit River. Congrats to Phil Jackson "Eye Blessed" for 1st place and 1st place Big Fish; Rick Spangler "Mr Barkie" took 2nd place, 2nd and tied for 4th Big Fish: Cole Belcher "Somethin Bout' a Hooker" - 3rd place, tied 4th place Big Fish. Shawn Elliot "Scarlet Rebel" 4th place and Clyde Schoen 3rd place Big Fish.