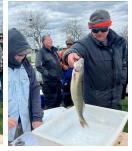

As you can see by our pictures below. it was a cold and windy day. 13 boats and 47 participants stuck it out and brought in 124 fish total and weighed 58 @ 177lbs. Seems like "The Wall" in Brest Bay was the hot spot with one boat "Retirement Plan" slammed them on the Detroit River. Congrats to Phil Jackson "Eye Blessed" for 1st place and 1st place Big Fish; Rick Spangler "Mr Barkie" took 2nd place, 2nd and tied for 4th Big Fish: Cole Belcher "Somethin Bout' a Hooker" - 3rd place, tied 4th place Big Fish. Shawn Elliot "Scarlet Rebel" 4th place and Clyde Schoen 3rd place Big Fish.