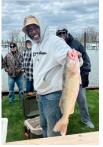

As you can see by our pictures below. it was a cold and windy day. 13 boats and 47 participants stuck it out and brought in 124 fish total and weighed 58 @ 177lbs. Seems like "The Wall" in Brest Bay was the hot spot with one boat "Retirement Plan" slammed them on the Detroit River. Congrats to Phil Jackson "Eye Blessed" for 1st place and 1st place Big Fish; Rick Spangler "Mr Barkie" took 2nd place, 2nd and tied for 4th Big Fish: Cole Belcher "Somethin Bout' a Hooker" - 3rd place, tied 4th place Big Fish. Shawn Elliot "Scarlet Rebel" 4th place and Clyde Schoen 3rd place Big Fish.