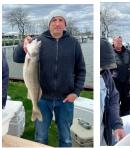

As you can see by our pictures below. it was a cold and windy day. 13 boats and 47 participants stuck it out and brought in 124 fish total and weighed 58 @ 177lbs. Seems like "The Wall" in Brest Bay was the hot spot with one boat "Retirement Plan" slammed them on the Detroit River. Congrats to Phil Jackson "Eye Blessed" for 1st place and 1st place Big Fish; Rick Spangler "Mr Barkie" took 2nd place, 2nd and tied for 4th Big Fish: Cole Belcher "Somethin Bout' a Hooker" - 3rd place, tied 4th place Big Fish. Shawn Elliot "Scarlet Rebel" 4th place and Clyde Schoen 3rd place Big Fish.