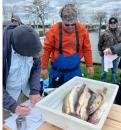

As you can see by our pictures below. it was a cold and windy day. 13 boats and 47 participants stuck it out and brought in 124 fish total and weighed 58 @ 177lbs. Seems like "The Wall" in Brest Bay was the hot spot with one boat "Retirement Plan" slammed them on the Detroit River. Congrats to Phil Jackson "Eye Blessed" for 1st place and 1st place Big Fish; Rick Spangler "Mr Barkie" took 2nd place, 2nd and tied for 4th Big Fish: Cole Belcher "Somethin Bout' a Hooker" - 3rd place, tied 4th place Big Fish. Shawn Elliot "Scarlet Rebel" 4th place and Clyde Schoen 3rd place Big Fish.