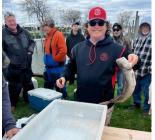

As you can see by our pictures below. it was a cold and windy day. 13 boats and 47 participants stuck it out and brought in 124 fish total and weighed 58 @ 177lbs. Seems like "The Wall" in Brest Bay was the hot spot with one boat "Retirement Plan" slammed them on the Detroit River. Congrats to Phil Jackson "Eye Blessed" for 1st place and 1st place Big Fish; Rick Spangler "Mr Barkie" took 2nd place, 2nd and tied for 4th Big Fish: Cole Belcher "Somethin Bout' a Hooker" - 3rd place, tied 4th place Big Fish. Shawn Elliot "Scarlet Rebel" 4th place and Clyde Schoen 3rd place Big Fish.