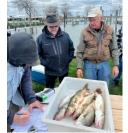

As you can see by our pictures below. it was a cold and windy day. 13 boats and 47 participants stuck it out and brought in 124 fish total and weighed 58 @ 177lbs. Seems like "The Wall" in Brest Bay was the hot spot with one boat "Retirement Plan" slammed them on the Detroit River. Congrats to Phil Jackson "Eye Blessed" for 1st place and 1st place Big Fish; Rick Spangler "Mr Barkie" took 2nd place, 2nd and tied for 4th Big Fish: Cole Belcher "Somethin Bout' a Hooker" - 3rd place, tied 4th place Big Fish. Shawn Elliot "Scarlet Rebel" 4th place and Clyde Schoen 3rd place Big Fish.