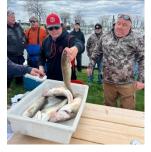

As you can see by our pictures below. it was a cold and windy day. 13 boats and 47 participants stuck it out and brought in 124 fish total and weighed 58 @ 177lbs. Seems like "The Wall" in Brest Bay was the hot spot with one boat "Retirement Plan" slammed them on the Detroit River. Congrats to Phil Jackson "Eye Blessed" for 1st place and 1st place Big Fish; Rick Spangler "Mr Barkie" took 2nd place, 2nd and tied for 4th Big Fish: Cole Belcher "Somethin Bout' a Hooker" - 3rd place, tied 4th place Big Fish. Shawn Elliot "Scarlet Rebel" 4th place and Clyde Schoen 3rd place Big Fish.