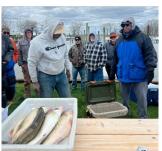

As you can see by our pictures below. it was a cold and windy day. 13 boats and 47 participants stuck it out and brought in 124 fish total and weighed 58 @ 177lbs. Seems like "The Wall" in Brest Bay was the hot spot with one boat "Retirement Plan" slammed them on the Detroit River. Congrats to Phil Jackson "Eye Blessed" for 1st place and 1st place Big Fish; Rick Spangler "Mr Barkie" took 2nd place, 2nd and tied for 4th Big Fish: Cole Belcher "Somethin Bout' a Hooker" - 3rd place, tied 4th place Big Fish. Shawn Elliot "Scarlet Rebel" 4th place and Clyde Schoen 3rd place Big Fish.